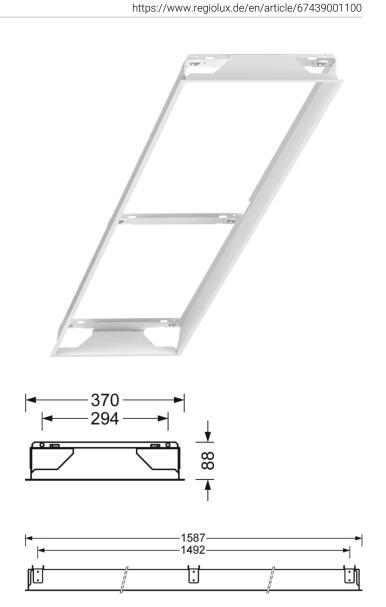

| Housing colour          | traffic white RAL 9016                   |
|-------------------------|------------------------------------------|
| Dimensions (LxWxH/DxH)  | 1587mm x 370mm x 88mm                    |
| Ceiling system          | cut-out ceilings [AD]                    |
| Ceiling cut-out (LxW/D) | 1573mm x 350mm                           |
| Installation depth      | 120mm [s-TS] min                         |
| Weight (net)            | 4.5kg                                    |
| Type of installation    | Ceiling installation individual mounting |
|                         |                                          |

## Dimensions

| L       | 1587 mm | Length                                       |
|---------|---------|----------------------------------------------|
| В       | 370 mm  | Width                                        |
| н       | 88 mm   | Height                                       |
| A1      | 1492 mm | Mounting distance single mounting            |
| DA(L)   | 1573 mm | Cutting dimension length                     |
| DA(B)   | 350 mm  | Cutting dimension width                      |
| Et(min) | 120 mm  | Ceiling distance minimum - minimum dimension |
|         |         | (visible T-rail)                             |
|         |         |                                              |